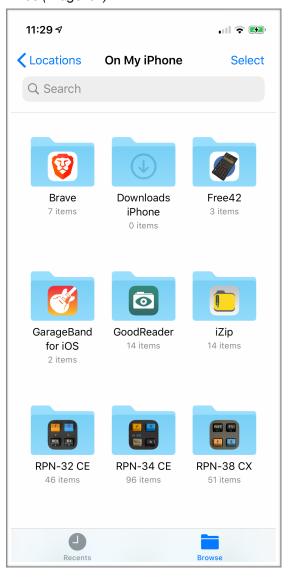

You see known **file destinations**. Note that you can **rename** the **Downloads folder** by long-pressing on it. Similarly, you can make it appear in the section **Favourites** (image left).

## Tap the RPN-34 CE folder to open it:

You'll see all of **RPN-34 CE's** programs. **Tap any file** to open the calculator.

v1.1