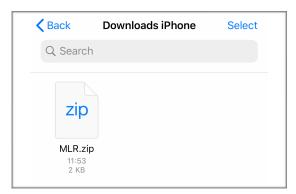

On the web page in Safari, tap the **Download** button. Then confirm by tapping **Download** in the dialog.

You're taken to the **Downloads folder**:

Then tap **Safari's download button** in the top-right corner.

Tap the area showing the **zip file** *MLR*:

Tap the zip file to **uncompress** it.