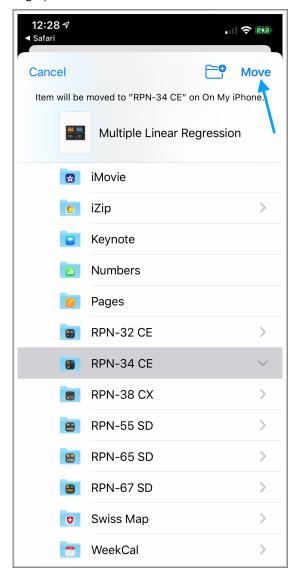

In this walk-through, we're going to move the unzipped file directly to RPN-34 CE's documents folder.

We do this by **long-pressing** the file, then choosing **Move**.

Destinations for the move are presented. Select **RPN-34 CE**, then tap **Move** (topright).