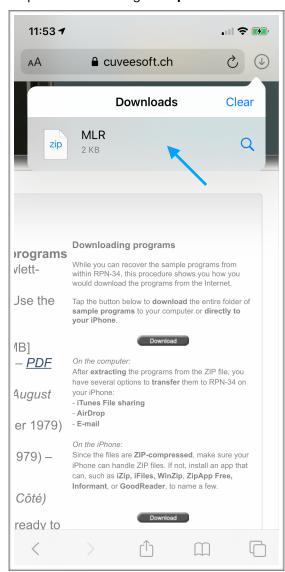

On the web page in Safari, tap the **Download** button. Then confirm by tapping **Download** in the dialog.

You're taken to the **Downloads folder**:

Then tap **Safari's download button** in the top-right corner.

Tap the area showing the **zip file** *MLR*:

Tap the zip file to **uncompress** it.