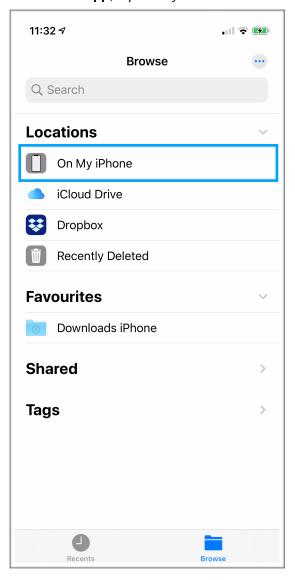

To define the **location** of the Downloads folder:

- Go to Settings > Safari > Downloads and check your download location.
- · Choose On My iPhone for this walk-through.

In the Files app, tap On My iPhone

You see known **file destinations**. Note that you can **rename** the **Downloads folder** by long-pressing on it. Similarly, you can make it appear in the section **Favourites** (image left).