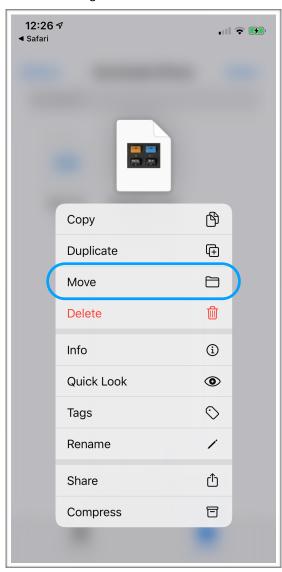

In this walk-through, we're going to move the unzipped file directly to RPN-34 CE's documents folder.

We do this by **long-pressing** the file, then choosing **Move**.

Destinations for the move are presented. Select **RPN-34 CE**, then tap **Move** (topright).