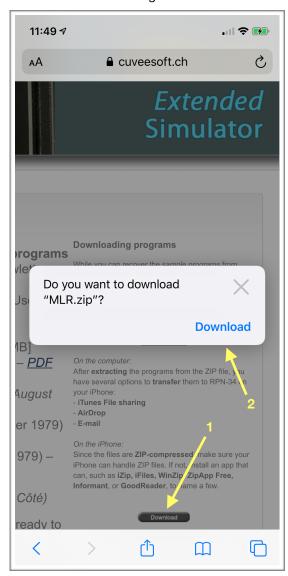

On the web page in Safari, tap the **Download** button. Then confirm by tapping **Download** in the dialog.

You're taken to the **Downloads folder**:

Then tap **Safari's download button** in the top-right corner.