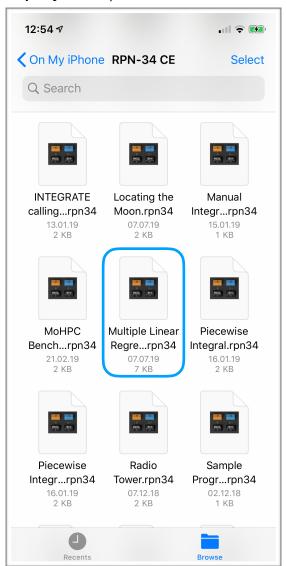

### We're done!

The program file is now part of RPN-34 CE's program collection.

To verify, tap the **Back** button. Note that the moved file is gone.

## Tap the RPN-34 CE folder to open it:

You'll see all of **RPN-34 CE's** programs. **Tap any file** to open the calculator.

v1.1