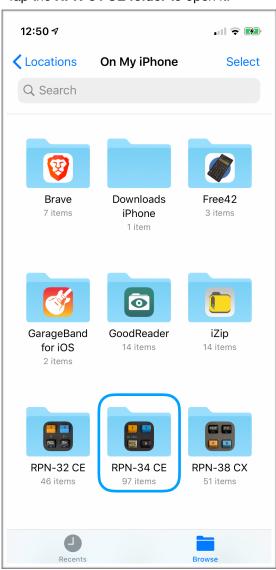

In this walk-through, we're going to move the unzipped file directly to RPN-34 CE's documents folder.

We do this by **long-pressing** the file, then choosing **Move**.

Destinations for the move are presented. Select **RPN-34 CE**, then tap **Move** (topright).

## Tap the RPN-34 CE folder to open it:

You'll see all of **RPN-34 CE's** programs. **Tap any file** to open the calculator.

v1.1