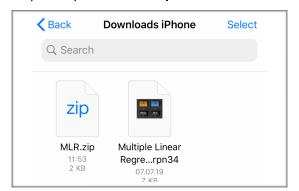

Tap the area showing the **zip file** *MLR*:

Tap the zip file to **uncompress** it.

#### Note:

At this point, you may – as an **alternative method** – *long-press* the unzipped file, then choose *Share*, then *Mail* to email it to yourself. After receiving the email, tap the icon in the message to import the program.