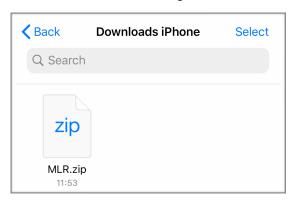

On the web page in Safari, tap the **Download** button. Then confirm by tapping **Download** in the dialog.

You're taken to the **Downloads folder**:

Then tap **Safari's download button** in the top-right corner.

Tap the area showing the **zip file** *MLR*:

Tap the zip file to **uncompress** it.